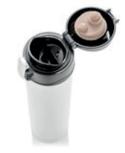

Item description:

Double wall stainless steel vacuum flask that keeps your drink warm up to 6 hours or cool up to 4 hours. The lid is lockable and therefore avoids any risk of leaking or spilling. The lid is easy to keep clean for optimal hygiene and can even be washed in the dishwasher. The unique design of the flask allows you to drink conveniently and safely with one hand directly from the flask. The size of the flask is suitable to place in any car drink holder. Capacity: 450 ml.