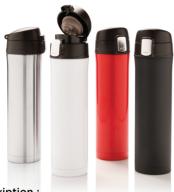

Item description:

Double wall stainless steel vacuum flask that keeps your drink warm up to 6 hours or cool up to 4 hours. The lid is lockable and therefore avoids any risk of leaking or spilling. The lid is easy to keep clean for optimal hygiene and can even be washed in the dishwasher. The unique design of the flask allows you to drink conveniently and safely with one hand directly from the flask. The size of the flask is suitable to place in any car drink holder. Capacity: 450 ml.