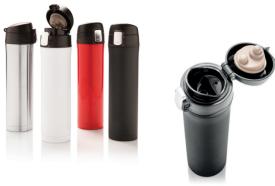

## Easy lock vacuum flask, black

## Item description:

Double wall stainless steel vacuum flask that keeps your drink warm up to 6 hours or cool up to 4 hours. The lid is lockable and therefore avoids any risk of leaking or spilling. The lid is easy to keep clean for optimal hygiene and can even be washed in the dishwasher. The unique design of the flask allows you to drink conveniently and safely with one hand directly from the flask. The size of the flask is suitable to place in any car drink holder. Capacity: 450 ml.