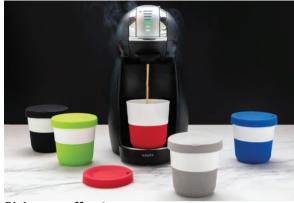

## PLA cup coffee to go

## Item description:

A sustainable alternative to traditional cups! Bringing style and practicality to your morning commute, this PLA coffee cup is ideal for transporting your favourite hot beverage. Manufactured from plant material (PLA), so not only stylish but also kind for the planet. Comes with a silicone grip and lid for your convenience. Fits conveniently under most coffee machines. 100% melamine free. Capacity 280ml.