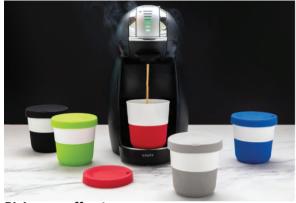

## PLA cup coffee to go

## Item description:

A sustainable alternative to traditional cups! Bringing style and practicality to your morning commute, this PLA coffee cup is ideal for transporting your favourite hot beverage. Manufactured from plant material (PLA), so not only stylish but also kind for the planet. Comes with a silicone grip and lid for your convenience. Fits conveniently under most coffee machines. 100% melamine free. Capacity 280ml.