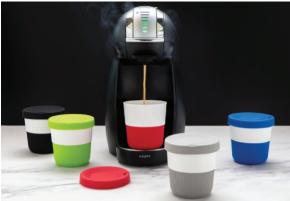

## PLA cup coffee to go

## Item description :

A sustainable alternative to traditional cups! Bringing style and practicality to your morning commute, this PLA coffee cup is ideal for transporting your favourite hot beverage. Manufactured from plant material (PLA), so not only stylish but also kind for the planet. Comes with a silicone grip and lid for your convenience. Fits conveniently under most coffee machines. 100% melamine free. Capacity 280ml.