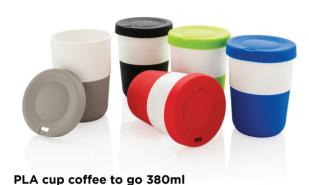

## Item description :

A sustainable alternative to traditional cups! Bringing style and practicality to your morning commute, this PLA coffee cup is ideal for transporting your favourite hot beverage. Manufactured from plant material (PLA), so not only stylish but also kind for the planet. Comes with a silicone grip and lid for your convenience. 100% melamine free. Capacity 380ml.