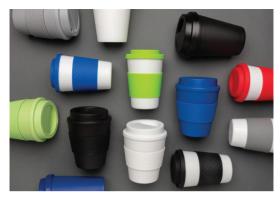

## Reusable double wall coffee cup 300ml

## Item description :

Stop single use! Bring your own cup and join the reuse revolution so you can contribute to a disposable free world. These lightweight and durable cups are perfectly suited to take your coffee on the go. The cups are resusable and made of 100% recyclable friendly PP material. 100 degree Celsius food safe approved. The cups have a screw lid to prevent the lid from falling off while drinking. Hand wash only. Content: 300ml.