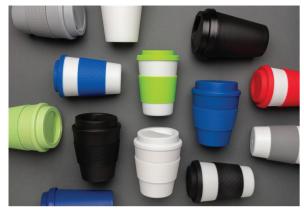

## Reusable double wall coffee cup 300ml

## Item description:

Stop single use! Bring your own cup and join the reuse revolution so you can contribute to a disposable free world. These lightweight and durable cups are perfectly suited to take your coffee on the go. The coffee cup is double wall, so it will keep your beverage warmer for longer for you to enjoy. The cups are resusable and made of 100% recyclable friendly PP material. 100 degree Celsius food safe approved. The cups have a screw lid to prevent the lid from falling off while drinking. Hand wash only. Content: 300ml.