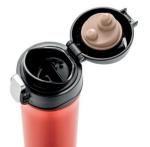

## Item description:

Easy lock mug, red/black
Double wall stainless steel vacuum mug that keeps your
drink warm up to 6 hours or cool up to 4 hours. The lid is
lockable and therefore avoids any risk of leaking or spilling.
The lid is easy to keep clean for optimal hygiene and can
even be washed in the dishwasher. The unique design of
the mug allows you to drink conveniently and safely with
one hand directly from the mug. The size of the mug is
suitable to place in any car drink holder. Capacity: 300 ml.