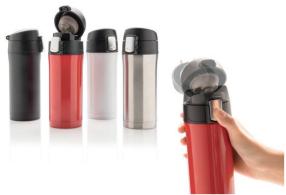

## Item description:

Easy lock mug, red/black
Double wall stainless steel vacuum mug that keeps your
drink warm up to 6 hours or cool up to 4 hours. The lid is
lockable and therefore avoids any risk of leaking or spilling.
The lid is easy to keep clean for optimal hygiene and can
even be washed in the dishwasher. The unique design of
the mug allows you to drink conveniently and safely with
one hand directly from the mug. The size of the mug is
suitable to place in any car drink holder. Capacity: 300 ml.