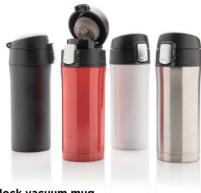

## Easy lock vacuum mug

## Item description :

Easy lock mug, black/black

Double wall stainless steel vacuum mug that keeps your drink warm up to 6 hours or cool up to 4 hours. The lid is lockable and therefore avoids any risk of leaking or spilling. The lid is easy to keep clean for optimal hygiene and can even be washed in the dishwasher. The unique design of the mug allows you to drink conveniently and safely with one hand directly from the mug. The size of the mug is suitable to place in any car drink holder. Capacity: 300 ml.